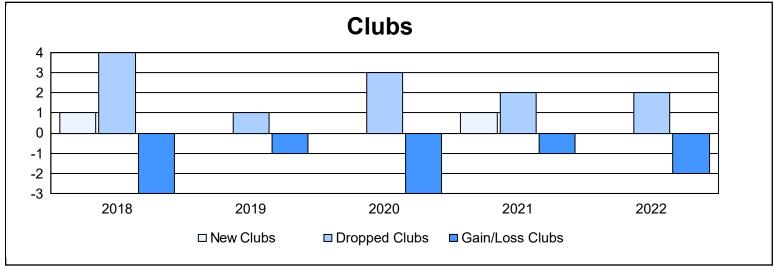

District T 2

As of June 2022 Cumulative

| Year      | New<br>Clubs | Dropped<br>Clubs | Gain/<br>Loss<br>Clubs | New<br>Members | Charter<br>Members | Reinstate<br>Members | Transfer<br>Members | Total<br>Member<br>Added | Total<br>Members<br>Dropped | Gain/<br>Loss<br>Members |
|-----------|--------------|------------------|------------------------|----------------|--------------------|----------------------|---------------------|--------------------------|-----------------------------|--------------------------|
| 2017-2018 | 1            | 4                | -3                     | 50             | 20                 | 1                    | 5                   | 76                       | 141                         | -65                      |
| 2018-2019 | 0            | 1                | -1                     | 16             | 1                  | 3                    | 3                   | 23                       | 75                          | -52                      |
| 2019-2020 | 0            | 3                | -3                     | 15             | 3                  | 1                    | 6                   | 25                       | 71                          | -46                      |
| 2020-2021 | 1            | 2                | -1                     | 58             | 25                 | 10                   | 9                   | 102                      | 88                          | 14                       |
| 2021-2022 | 0            | 2                | -2                     | 70             | 0                  | 7                    | 0                   | 77                       | 56                          | 21                       |
| Average   | 0            | 2                | -2                     | 42             | 10                 | 4                    | 5                   | 61                       | 86                          | -26                      |