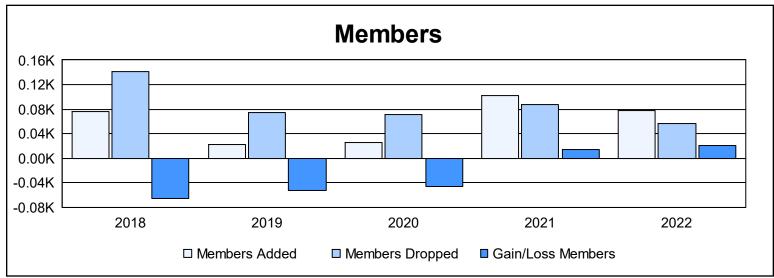

District T 2

As of June 2022 Cumulative

| Year      | New<br>Clubs | Dropped<br>Clubs | Gain/<br>Loss<br>Clubs | New<br>Members | Charter<br>Members | Reinstate<br>Members | Transfer<br>Members | Total<br>Member<br>Added | Total<br>Members<br>Dropped | Gain/<br>Loss<br>Members |
|-----------|--------------|------------------|------------------------|----------------|--------------------|----------------------|---------------------|--------------------------|-----------------------------|--------------------------|
| 2017-2018 | 1            | 4                | -3                     | 50             | 20                 | 1                    | 5                   | 76                       | 141                         | -65                      |
| 2018-2019 | 0            | 1                | -1                     | 16             | 1                  | 3                    | 3                   | 23                       | 75                          | -52                      |
| 2019-2020 | 0            | 3                | -3                     | 15             | 3                  | 1                    | 6                   | 25                       | 71                          | -46                      |
| 2020-2021 | 1            | 2                | -1                     | 58             | 25                 | 10                   | 9                   | 102                      | 88                          | 14                       |
| 2021-2022 | 0            | 2                | -2                     | 70             | 0                  | 7                    | 0                   | 77                       | 56                          | 21                       |
| Average   | 0            | 2                | -2                     | 42             | 10                 | 4                    | 5                   | 61                       | 86                          | -26                      |